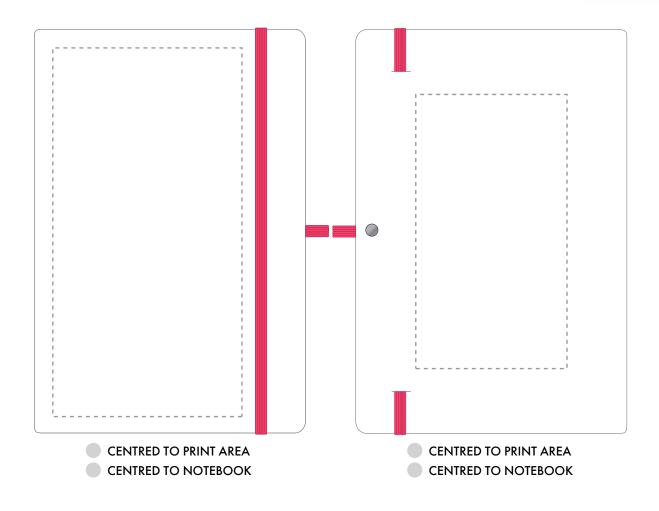

## PANTONE REFERENCE(S)

- Colour 1
- Colour 2
- Colour 3
- Colour 4

Product Image for visualisation

ARTWORK SCALE 50%

The dashed line is to demonstrate print area and will not appear on your printed item

| ARTWORK SCALE 100%<br>Max print area: 195mm x 100mm |        | ARTWORK SCALE 100%<br>Max print area: 145mm x 80mm |
|-----------------------------------------------------|--------|----------------------------------------------------|
|                                                     |        | ,                                                  |
|                                                     |        | 1<br>                                              |
|                                                     |        | 1<br>1<br>1                                        |
|                                                     | 1      |                                                    |
|                                                     | I<br>I |                                                    |
|                                                     | 1      |                                                    |
|                                                     |        | <br>                                               |
|                                                     |        | 1<br>                                              |
|                                                     |        | 1<br>1<br>1                                        |
|                                                     |        |                                                    |
|                                                     |        |                                                    |
|                                                     | 1      |                                                    |
|                                                     | 1      | I<br>I                                             |
|                                                     |        | 1<br>1<br>1                                        |
|                                                     |        | <br>                                               |
|                                                     |        |                                                    |
|                                                     |        |                                                    |
|                                                     |        |                                                    |
|                                                     | 1      | I<br>I                                             |
|                                                     | 1      | <br>                                               |
|                                                     |        | 1<br>1<br>1                                        |
|                                                     |        | <br>                                               |
|                                                     |        |                                                    |
|                                                     |        |                                                    |
|                                                     |        |                                                    |
|                                                     | <br>   |                                                    |
|                                                     | 1      |                                                    |
|                                                     |        |                                                    |
|                                                     |        |                                                    |
|                                                     | -      |                                                    |
|                                                     |        |                                                    |